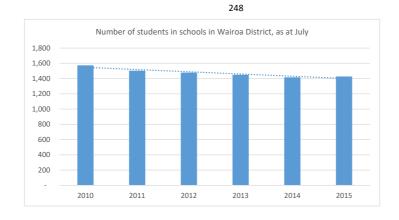

## Number of students, by school, 1 July each year (Source: Education Counts)

|                                     |                     |       |       |       |       |       |       | % change  |
|-------------------------------------|---------------------|-------|-------|-------|-------|-------|-------|-----------|
|                                     | Location            | 2010  | 2011  | 2012  | 2013  | 2014  | 2015  | 2010-2015 |
| Wairoa College                      | in Wairoa           | 605   | 583   | 571   | 538   | 505   | 499   | -17.5%    |
| TKKM o Ngati Kahungunu of Te Wairoa | in Wairoa           | 57    | 62    | 61    | 68    | 80    | 75    | 31.6%     |
| Wairoa Primary School               | in Wairoa           | 208   | 203   | 216   | 223   | 205   | 226   | 8.7%      |
| Tiaho Primary School                | in Wairoa           | 212   | 177   | 144   | 129   | 133   | 151   | -28.8%    |
| Ruakituri School                    | outside Wairoa      | 12    | 8     | 8     | 8     | 7     | 7     | -41.7%    |
| Te Mahia School                     | outside Wairoa      | 61    | 54    | 47    | 54    | 54    | 41    | -32.8%    |
| Mohaka School                       | outside Wairoa      | 47    | 34    | 34    | 40    | 39    | 44    | -6.4%     |
| Te Kura o Waikeremoana              | outskirts of Wairoa | 44    | 43    | 36    | 30    | 32    | 22    | -50.0%    |
| Frasertown School                   | outskirts of Wairoa | 74    | 86    | 99    | 108   | 128   | 118   | 59.5%     |
| Kotemaori School                    | outside Wairoa      | 11    | 13    | 8     | 8     | 8     | 9     | -18.2%    |
| Nuhaka School                       | outside Wairoa      | 99    | 101   | 115   | 109   | 109   | 116   | 17.2%     |
| Ohuka School                        | outside Wairoa      | 11    | 11    | 11    | 14    | 12    | 16    | 45.5%     |
| Putere School                       | outside Wairoa      | 7     | 9     | 12    | 15    | 10    | 8     | 14.3%     |
| St Joseph's School                  | in Wairoa           | 125   | 119   | 116   | 106   | 94    | 95    | -24.0%    |
|                                     |                     | 1,573 | 1,503 | 1,478 | 1,450 | 1,416 | 1,427 | -9.3%     |
| schools in Wairoa                   |                     | 1207  |       |       |       |       | 1046  | -13.3%    |
| outskirts of Wairoa                 |                     | 118   |       |       |       |       | 140   | 18.6%     |
| outside Wairoa                      |                     | 248   |       |       |       |       | 241   | -2.8%     |