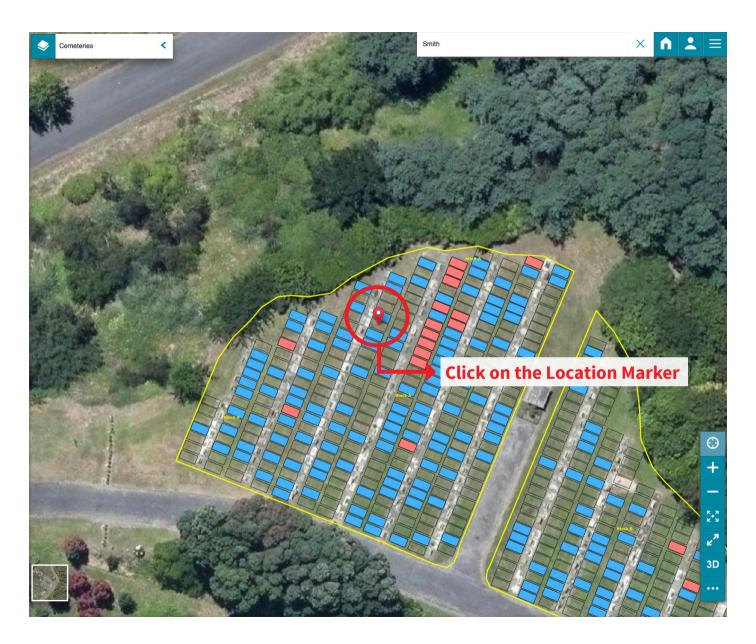

## **Find Cemetery Information**

Wairoa District Council offers an extensive online mapping service, which can be used to find cemetery information.

r search by name by using the name search at the top right of the page.