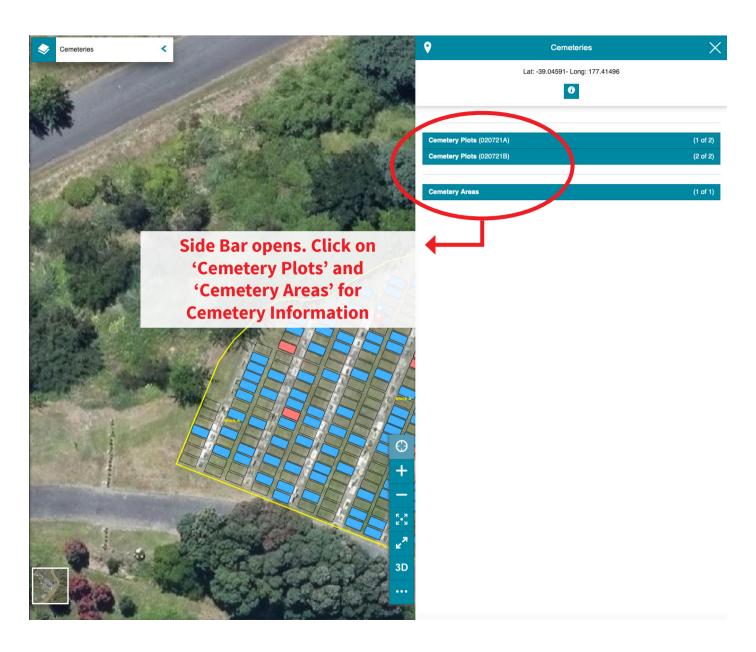

## **Find Cemetery Information**

Wairoa District Council offers an extensive online mapping service, which can be used to find cemetery information.

r search by name by using the name search at the top right of the page.