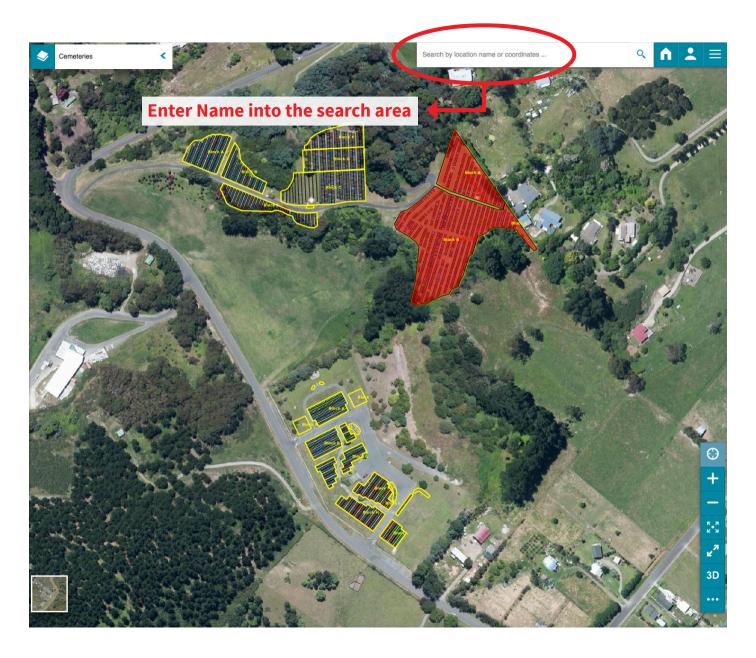

## **Find Cemetery Information**

Wairoa District Council offers an extensive online mapping service, which can be used to find cemetery information.

r search by name by using the name search at the top right of the page.