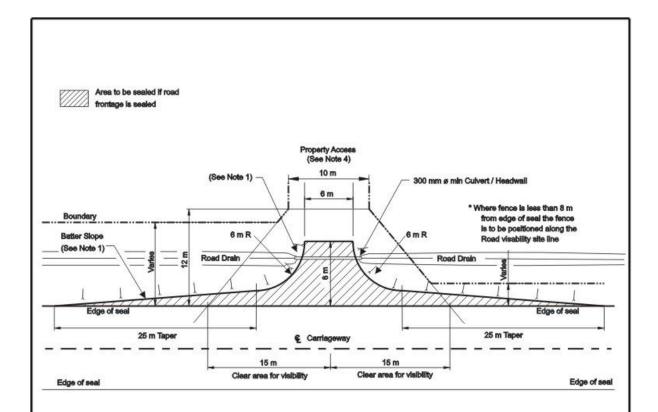

## NOTES:

- 1.) Batter slopes are not to be any steeper than 1.5H: 1.0V
- 2.) The Basecourse metal formation is to extend at least 100 mm further than the final seal area
- 3.) If the road boundary fence is less than 8 m from the edge of seal, the fence is to be repositioned outside the area required for road user visibility, and the gate shall be positioned a minimum of 8 m from the edge of the road seal
- 4.) The Gate shall be situated no less than 12 m from the road seal edge
- If the rural road is unsealed, the detail above will still apply except that sealing of the accessway is optional

NOT TO SCALE

MINIMUM VEHICLE CROSSING FOR MULTIPLE RESIDENTIAL PROPERTIES, FARMING & FORESTRY ACTIVITIES