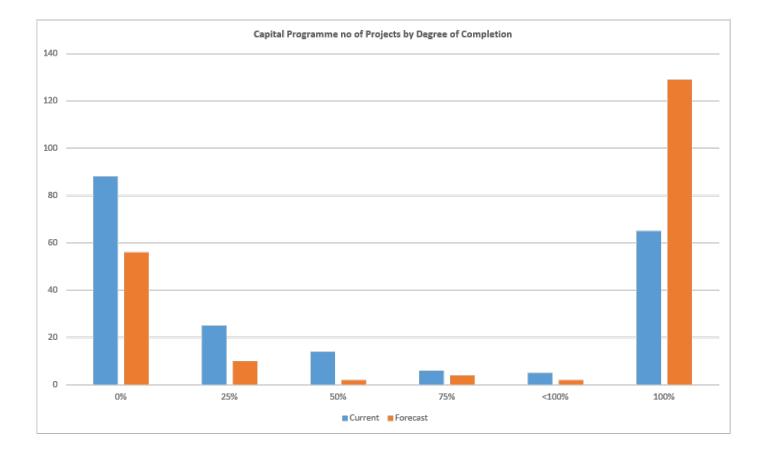

000       | 52,265      | 100,000   | 3        | 45,546        | 30,000        | 46,420      | 235,000   |
| Waste Management              | 4         | 0             | 105,250       | 0           | 105,250   |          |               |               |             |           |
| Water Reticulation            | 8         | 11,083        | 20,000        | 31,083      | 20,000    | 8        | 737,318       | 1,002,410     | 1,062,790   | 1,078,360 |
| Water Treatment               | 5         | 15,863        | 50,000        | 63,450      | 126,900   | 17       | 34,361        | 209,981       | 167,414     | 339,013   |
| Grand Total                   | 111       | 838,350       | 3,247,738     | 2,437,876   | 4,878,513 | 100      | 2,420,949     | 6,041,071     | 5,505,630   | 8,288,221 |



|                                 | Forecast to be completed Will not be Completed |           |           |          |             |             |         | ompleted    |         |         |             |
|---------------------------------|------------------------------------------------|-----------|-----------|----------|-------------|-------------|---------|-------------|---------|---------|-------------|
| Full Year_Variance Estimate     |                                                |           |           |          |             |             |         |             |         |         |             |
|                                 | Brought                                        |           |           |          |             |             |         |             |